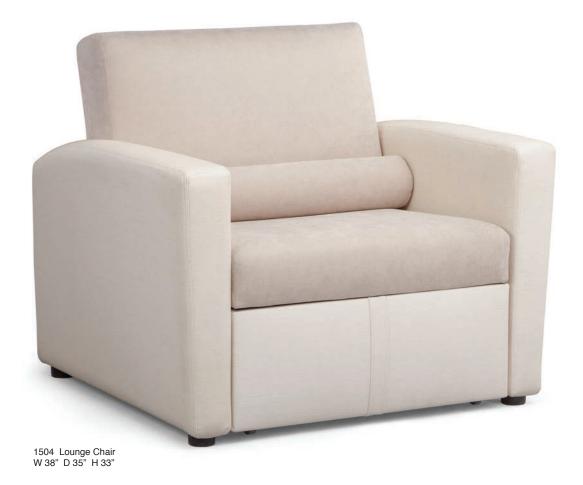

Lounge Chair W 38" D 35" H 33" Sleep Area: 28" x 80"



Overall Length: 84"





1845 Lounge Chair W 33½" D 35" H 33" Sleep Area: 28" x 80" Overall Length: 84"



1846 Two Place Sofa W 53½" D 35" H 33" Sleep Area: 48" x 80" Overall Length: 84"

1505 Two Place Sofa W 58" D 35" H 33"

Sleep Area: 48" x 80" Overall Length: 84"

1805 Two Place Sofa W 58" D 35" H 33"

Sleep Area: 48" x 80" Overall Length: 84"

# level

All Facelift Sleepover styles can be accompanied by lounge, tandem, and tables from corresponding collections. Please visit Trinity's website or contact customer service for assistance.



## T R I N I T Y

P.O. Box 150 Trinity, NC 27370 т 336.472.6660 г 336.475.0037 тг 855.3**II**.6660 sales@trinityfurniture.com www.trinityfurniture.com

# FACELIFT SLEEPOVER

Healthcare Motion



TRINITY

# 1504 Lounge Chair Ottoman Position W 38" D 35" H 33"



# FACELIFT SLEEPOVER





1505 Two Place Sofa Closed Position W 58" D 35" H 33"

Available in three distinct styles, the supremely simple and elegant Sleepover lounge seating pays meticulous attention to detail and quality construction. Offering generous comfortable support in every position, the Sleepover easily glides from being fully upright into a completely flat full length sleep surface.

Designed for interiors where space is limited, the Sleepover requires zero wall clearance allowing it to be placed flush against the wall. Standard Facelift Collection features include Velcro attached upholstery and a full antimicrobial moisture barrier protecting all cushioning. Optional in-line casters are available for additiona