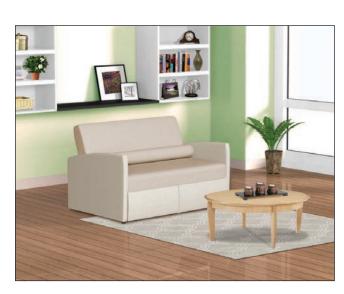

# FACELIFT SLEEPOVER

1505 Two Place Sofa Closed Position W 58" D 35" H 33"

Available in three distinct styles, the supremely simple and elegant Sleepover lounge seating pays meticulous attention to detail and quality construction. Offering generous comfortable support in every position, the Sleepover easily glides from being fully upright into a completely flat full length sleep surface.