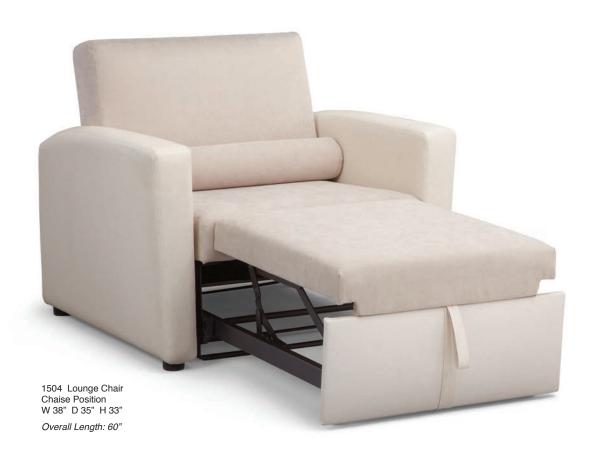

### **PRODUCT STYLES:**

REPLAY

REVIVAL

**EVOLVE** 

1504 Lounge Chair W 38" D 35" H 33" Sleep Area: 28" x 80" Overall Length: 84"

1804 Lounge Chair W 38" D 35" H 33" Sleep Area: 28" x 80"

Overall Length: 84"