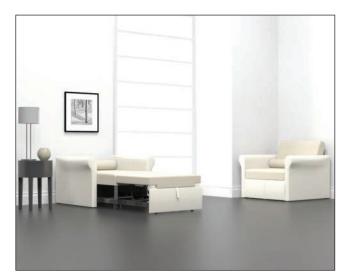

#### **FACELIFT REVIVAL**

Facelift Revival Sleepover Lounge Chair (Full-Recline and Closed Positions)

Facelift Revival Sleepover Two Place Sofa (Chaise Position)

Facelift Revival Sleepover Two Place Sofa (Full-Recline Position)