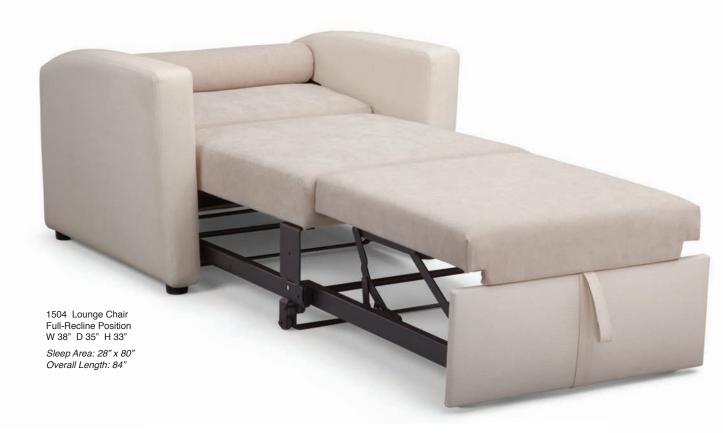

### **PRODUCT STYLES:**

REPLAY

REVIVAL

**EVOLVE** 

1504 Lounge Chair W 38" D 35" H 33" Sleep Area: 28" x 80" Overall Length: 84"

1804 Lounge Chair W 38" D 35" H 33" Sleep Area: 28" x 80"

Overall Length: 84"

# FACELIFT SLEEPOVER

1505 Two Place Sofa Closed Position W 58" D 35" H 33"

Available in three distinct styles, the supremely simple and elegant Sleepover lounge seating pays meticulous attention to detail and quality construction. Offering generous comfortable support in every position, the Sleepover easily glides from being fully upright into a completely flat full length sleep surface.