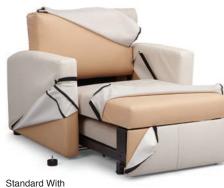

#### **FACELIFT REVIVAL**



Facelift Revival Sleepover Lounge Chair (Full-Recline and Closed Positions)



Facelift Revival Sleepover Two Place Sofa (Chaise Position)



Facelift Revival Sleepover Two Place Sofa (Full-Recline Position)

#### **FACELIFT EVOLVE**



Facelift Evolve Sleepover Lounge Chair (Chaise Position)



Facelift Evolve Sleepover Two Place Sofa (Closed Position)



Facelift Evolve Sleepover Lounge Chair (Full-Recline Position)

#### **FEATURES & OPTIONS:**



Removable Covers



Optional Tablet Arm & Flip-Out Power/Data Module



- Optional Solid Wood Arm Caps (Replay & Evolve) Optional Upholstered Arm Caps (Replay & Evolve)
- Optional Urethane Arm Caps (Evolve)

### **PRODUCT STYLES:**



REPLAY

REVIVAL

**EVOLVE** 



1504 Lounge Chair W 38" D 35" H 33" Sleep Area: 28" x 80" Overall Length: 84"





1804 Lounge Chair W 38" D 35" H 33" Sleep Area: 28" x 80"



Overall Length: 84"





1845 Lounge Chair W 33½" D 35" H 33" Sleep Area: 28" x 80" Overall Length: 84"



1846 Two Place Sofa W 53½" D 35" H 33" Sleep Area: 48" x 80" Overall Length: 84"

1505 Two Place Sofa W 58" D 35" H 33"

Sleep Area: 48" x 80" Overall Length: 84"

1805 Two Place Sofa W 58" D 35" H 33"

Sleep Area: 48" x 80" Overall Length: 84"

# level

All Facelift Sleepover st