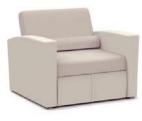

# FACELIFT SLEEPOVER

1505 Two Place Sofa Closed Position W 58" D 35" H 33"

Available in three distinct styles, the supremely simple and elegant Sleepover lounge seating pays meticulous attention to detail and quality construction. Offering generous comfortable support in every position, the Sleepover easily glides from being fully upright into a completely flat full length sleep surface.