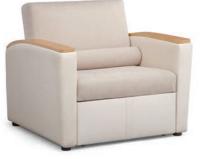

### **PRODUCT STYLES:**

REPLAY

REVIVAL

**EVOLVE** 

1504 Lounge Chair W 38" D 35" H 33" Sleep Area: 28" x 80" Overall Length: 84"

1804 Lounge Chair W 38" D 35" H 33" Sleep Area: 28" x 80"

Overall Length: 84"

# 1504 Lounge Chair Ottoman Position W 38" D 35" H 33"