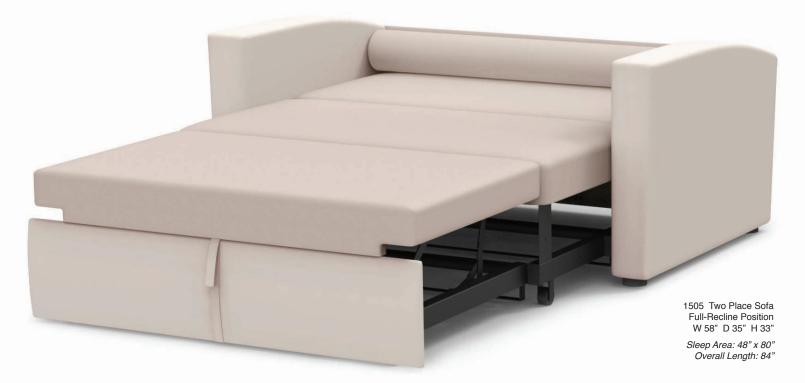

1845 Lounge Chair W 33½" D 35" H 33" Sleep Area: 28" x 80" Overall Length: 84"

1846 Two Place Sofa W 53½" D 35" H 33" Sleep Area: 48" x 80" Overall Length: 84"

1505 Two Place Sofa W 58" D 35" H 33"

Sleep Area: 48" x 80" Overall Length: 84"