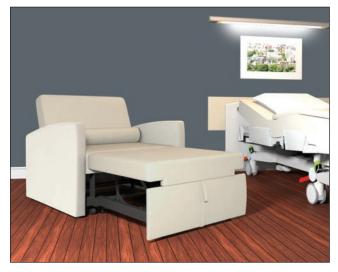

#### **FACELIFT REVIVAL**



Facelift Revival Sleepover Lounge Chair (Full-Recline and Closed Positions)



Facelift Revival Sleepover Two Place Sofa (Chaise Position)



Facelift Revival Sleepover Two Place Sofa (Full-Recline Position)

#### **FACELIFT EVOLVE**



Facelift Evolve Sleepover Lounge Chair (Chaise Position)



Facelift Evolve Sleepover Two Place Sofa (Closed Position)



Facelift Evolve Sleepover Lounge Chair (Full-Recline Position)

#### **FEATURES & OPTIONS:**



Removable Covers



Optional Tablet Arm & Flip-Out Power/Data Module



- Optional Solid Wood Arm Caps (Replay & Evolve) Optional Upholstered Arm Caps (Replay & Evolve)
- Optional Urethane Arm Caps (Evolve)

### **PRODUCT STYLES:**



REPLAY

REVIVAL

**EVOLVE** 



1504 Lounge Chair W 38" D 35" H 33" Sleep Area: 28" x 80" Overall Length: 84"





1804 Lounge Chair W 38" D 35" H 33" Sleep Area: 28" x 80"



Overall Length: 84"





1845 Lounge Chair W 33½" D 35" H 33" Sleep Area: 28" x 80" Overall Length: 84"



1846 Two Place Sofa W 53½" D 35" H 33" Sleep Area: 48" x 80" O