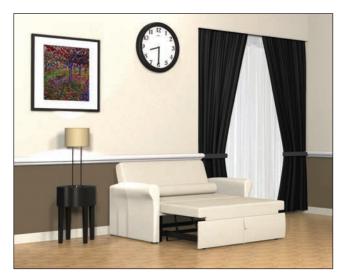

# FACELIFT SLEEPOVER

1505 Two Place Sofa Closed Position W 58" D 35" H 33"

Available in three distinct styles, the supremely simple and elegant Sleepover lounge seating pays meticulous attention to detail and quality construction. Offering generous comfortable support in every position, the Sleepover easily glides from being fully upright into a completely flat full length sleep surface.