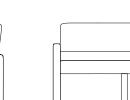

### **PRODUCT STYLES:**

REPLAY

REVIVAL

**EVOLVE** 

1504 Lounge Chair W 38" D 35" H 33" Sleep Area: 28" x 80" Overall Length: 84"

1804 Lounge Chair W 38" D 35" H 33" Sleep Area: 28" x 80"

Overall Length: 84"