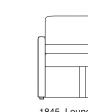

1845 Lounge Chair W 33½" D 35" H 33" Sleep Area: 28" x 80" Overall Length: 84"

1846 Two Place Sofa W 53½" D 35" H 33" Sleep Area: 48" x 80" Overall Length: 84"

1505 Two Place Sofa W 58" D 35" H 33"

Sleep Area: 48" x 80" Overall Length: 84"