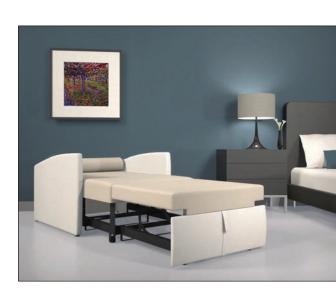

# FACELIFT SLEEPOVER

1505 Two Place Sofa Closed Position W 58" D 35" H 33"

Available in three distinct styles, the supremely simple and elegant Sleepover lounge seating pays meticulous attention to detail and quality construction. Offering generous comfortable support in every position, the Sleepover easily glides from being fully upright into a completely flat full length sleep surface.

Designed for interiors where space is limited, the Sleepover requires zero wall clearance allowing it to be placed flush against the wall. Standard Facelift Collection features include Velcro attached upholstery and a full antimicrobial moisture barrier protecting all cushioning. Optional in-line casters are available for additional mobility during housekeeping.