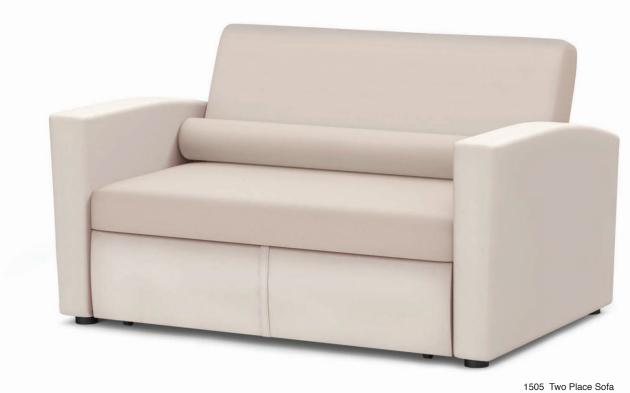

# FACELIFT SLEEPOVER

1505 Two Place Sofa Closed Position W 58" D 35" H 33"

Available in three distinct styles, the supremely simple and elegant Sleepover lounge seating pays meticulous attention to detail and quality construction. Offering generous comfortable support in every position, the Sleepover easily glides from being fully upright into a completely flat full length sleep surface.